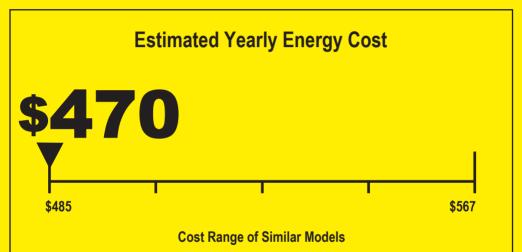

## Maximum Gallons Per Minute of Hot Water (GPM Rating)

|                                                                                                                                                                                                                                                                                                                           | very small | low | medium | <b>high</b><br>5.6 GPM |      |
|---------------------------------------------------------------------------------------------------------------------------------------------------------------------------------------------------------------------------------------------------------------------------------------------------------------------------|------------|-----|--------|------------------------|------|
| <ul> <li>Your cost will depend on your utility rates and use.</li> <li>Cost range based only on models fueled by propane with a 5.6 GPM rating (4.0 or more).</li> <li>Estimated energy cost based on a national average propane cost of \$2.41 per gallon.</li> <li>Estimated yearly energy use: 195 gallons.</li> </ul> |            |     |        | Energy                 | STAR |